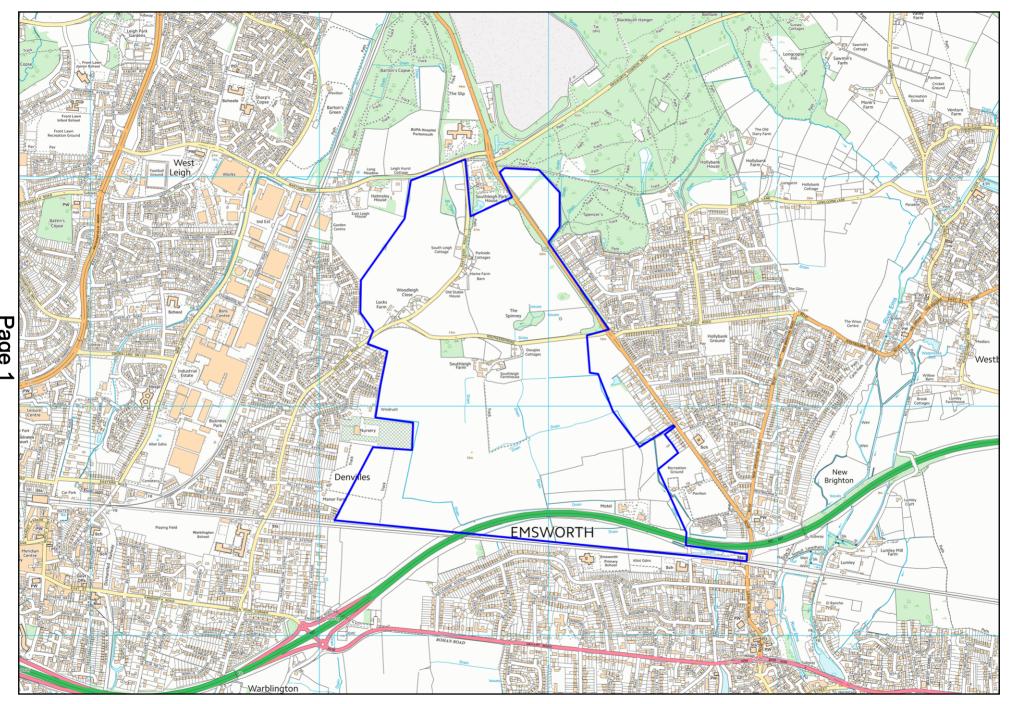

## **Strategic Site - Area Between Denvilles and Emsworth**

This page is intentionally left blank